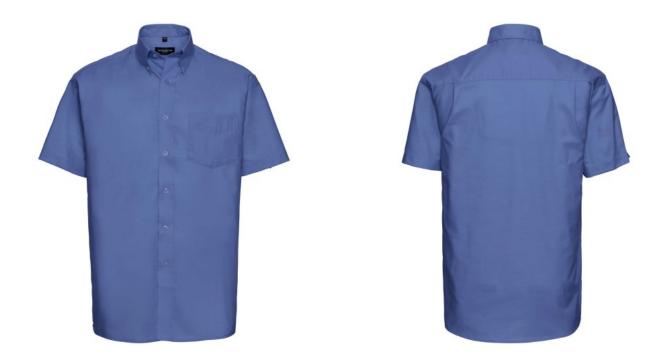

## **RUSSELL MEN'S SHORT SLEEVE SHIRT EASY CARE OXFORD**

### **Specification**

RUSSELL Men's Short Sleeve Shirt EASY CARE OXFORD. Ideal choice for corporate wear because everyone looks good. Classic collar with or without buttons, two buttons on cuff. 70% Cotton / 30% Oxford polyester, 130/135 g / m2. Wash at 40 degrees. EASY CARE - fast drying, easy to iron Aztc Blu 19.5 / 49/50

#### **Basic informations**

Size: 4X1 Length: 56 Width: 37 Height: 23 Size: 4X1

Color: Aztec blue